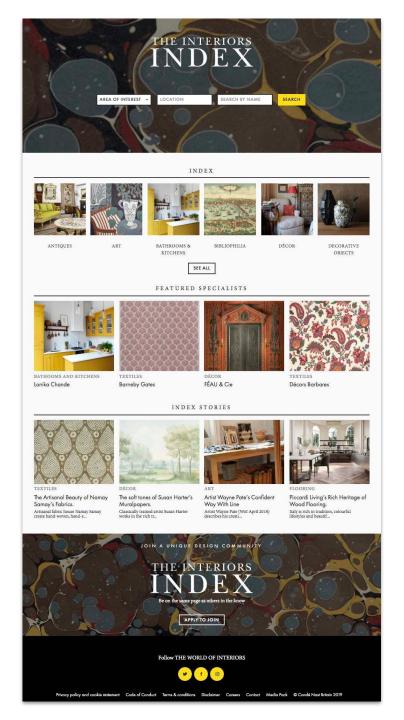

# The Interiors Index

The World of Interiors has always been a library of sorts – a unique visual archive of lifestyles past and present, and a repository of images, information and objects for readers to browse, build on and buy.

Launched in 2019, The Interiors Index is an online directory of shops, galleries and services whose ethos of quality and style mirrors that of the magazine itself.

Advertisers are able to choose from two levels of memberships: *Gilt Edge* and *Folio* to introduce discerning Interiors devotees to their brand and craft.